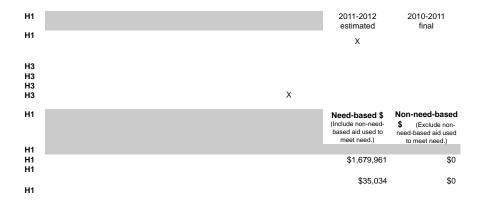

**H2** l)

| H7<br>H7          | International Student's Certification of Finances Other (specify):                                                      |                  | Х          |  |
|-------------------|-------------------------------------------------------------------------------------------------------------------------|------------------|------------|--|
|                   | Process for First-Year/Freshman Students                                                                                |                  |            |  |
| H8<br>H8          | Check off all financial aid forms domestic first-year (freshman) financial aid applicants must submit: FAFSA X          |                  |            |  |
| H8<br>H8<br>H8    | Institution's own financial aid form CSS/Financial Aid PROFILE State aid form                                           |                  | x          |  |
| H8<br>H8          | Noncustodial PROFILE Business/Farm Supplement                                                                           |                  | X<br>X     |  |
| Н8                | Other (specify):                                                                                                        |                  |            |  |
| H9<br>H9          | Indicate filing dates for first-year (freshman) students:<br>Priority date for filing required financial aid forms:     |                  | 1-Feb      |  |
| H9<br>H9          | Deadline for filing required financial aid forms:  No deadline for filing required forms (applications processe basis): | d on a rolling   | 1-Feb      |  |
| H10<br>H10        |                                                                                                                         | (answer a or b): | 1-Apr      |  |
| H10               | b) Students notified on a rolling basis:                                                                                | Yes              | No<br>X    |  |
| H10               | If yes, starting date:                                                                                                  |                  |            |  |
| H11<br>H11<br>H11 | Indicate reply dates:<br>Students must reply by (date):                                                                 | 1-May            |            |  |
|                   | Types of Aid Available Please check off all types of aid available to undergraduates at your institution:               |                  |            |  |
| H12<br>H12<br>H12 |                                                                                                                         |                  | ×          |  |
| H12<br>H12        |                                                                                                                         |                  | X<br>X     |  |
|                   | Federal Perkins Loans Federal Nursing Loans                                                                             |                  | x          |  |
| H12               | State Loans College/university loans from institutional funds                                                           |                  |            |  |
| H12               | · ,                                                                                                                     |                  |            |  |
| H13<br>H13        |                                                                                                                         |                  |            |  |
| H13<br>H13        |                                                                                                                         |                  | X<br>X     |  |
| H13<br>H13        |                                                                                                                         |                  | X<br>X     |  |
| H13<br>H13<br>H13 |                                                                                                                         |                  | X          |  |
| H13               |                                                                                                                         |                  |            |  |
| H14<br>H14        |                                                                                                                         | Non-Need Based   | Need-Based |  |
| H14               | Academics<br>Alumni affiliation                                                                                         | Non-Need Dased   | Need-Dased |  |
|                   | Athletics                                                                                                               |                  |            |  |
| H14               | Job skills<br>ROTC                                                                                                      |                  |            |  |
| H14               | Leadership<br>Minority status<br>Music/drama                                                                            |                  |            |  |
| H14               | Religious affiliation<br>State/district residency                                                                       |                  |            |  |
| H15               |                                                                                                                         |                  |            |  |